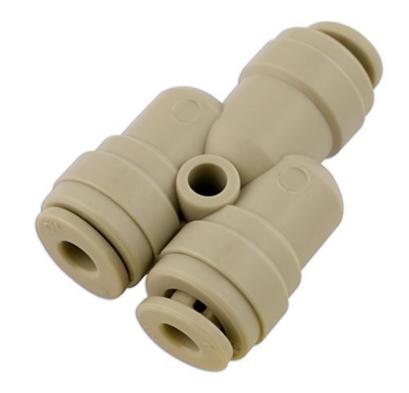

## Push-Fit 2 Way Divider 1/2in 5pc

Push-fit couplings are an economical, quick and easy way to way create your own workshop ring main air supply, plus pipe work for water, beverages & inert gas supplies. Plastic push-fits are a light weight solution and will not corrode.Unique collet design for quick and easy connection and disconnection.Ideal for the professional workshop.PSI Range Temp range 1C - 64C = 170PSI.PSI Range Temp range 65C + = 100PSI.

## **Additional Information**

- · Push-Fit 2 Way Divider
- · ISO 9001 : 2008
- ANSI/NSF 61
- 1/2in. 2-Way Divider
- 5pc